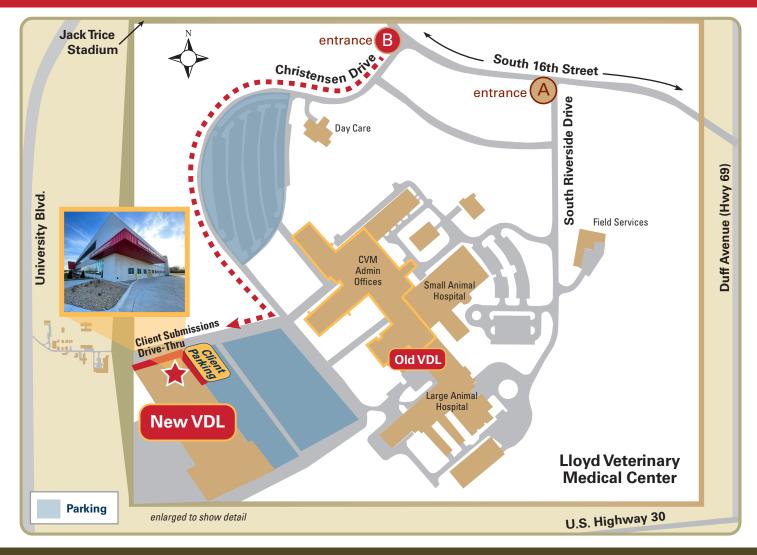

### From U.S Hwy 30

Take exit 146 – labeled "University Blvd/ISU/Stadium"

Drive a short distance north on University Blvd. to South 16th St. (second stoplight) turn right

Continue to the B Entrance

Turn West (Right) and enter on the B driveway